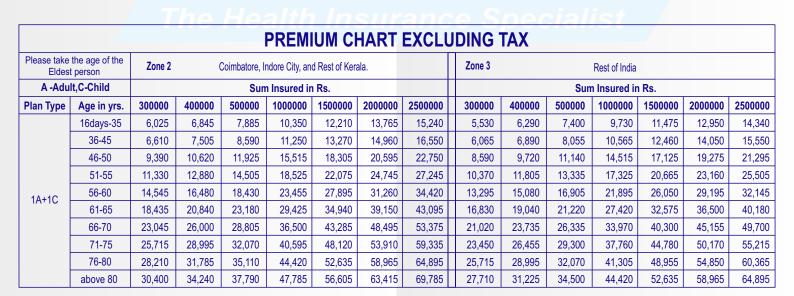

| Far                                                                                                      | mily Health O        | ptima Insurand  | ce Plan - Schedule                                                                   | of Benefits                            |                         |                                      |                   |  |  |  |
|----------------------------------------------------------------------------------------------------------|----------------------|-----------------|--------------------------------------------------------------------------------------|----------------------------------------|-------------------------|--------------------------------------|-------------------|--|--|--|
| Sum Insured Options (In Lakh )                                                                           | 3                    | 4               | 5                                                                                    | 10                                     | 15                      | 20                                   | 25                |  |  |  |
| Policy Period                                                                                            | 1)                   | year            | 1 year                                                                               |                                        |                         |                                      |                   |  |  |  |
| Family definition (Dependent child from 16 days up to 25 years)                                          | P+S                  | p+3C            | P+Sp+3C                                                                              |                                        |                         |                                      |                   |  |  |  |
| Hospitalization-Room Rent Limit per day                                                                  | Up to R              | ts.5,000/-      |                                                                                      | Si                                     | ngle Standard A/C       | Room                                 |                   |  |  |  |
| ICU/ Operation Theatre Charges                                                                           | Ac                   | ctual           |                                                                                      |                                        | Actual                  |                                      |                   |  |  |  |
| No. of Day Care Treatments / Procedures covered                                                          | ,                    | All             |                                                                                      |                                        | All                     |                                      |                   |  |  |  |
| Sub-Limits for Treatment of Cataract                                                                     | Appl                 | licable         |                                                                                      |                                        | Applicable              |                                      |                   |  |  |  |
| Ambulance Charges – By Road                                                                              |                      | Upto            | Rs.750/- per hospi                                                                   | talization and overa                   | Ill limit of Rs.1,500/- | per policy period                    |                   |  |  |  |
| Air Ambulance (per policy period)                                                                        |                      | Х               |                                                                                      | Up                                     | to 10% of the Sum       | Insured                              |                   |  |  |  |
| Pre-Hospitalization                                                                                      | 60                   | days            |                                                                                      |                                        | 60 days                 |                                      |                   |  |  |  |
| Post-Hospitalization                                                                                     | 90                   | days            |                                                                                      |                                        | 90 days                 |                                      |                   |  |  |  |
| Domiciliary Hospitalization – for period exceeding three days                                            |                      | <b>~</b>        |                                                                                      |                                        | ~                       |                                      |                   |  |  |  |
| Organ Donor Expenses                                                                                     |                      |                 | Upto 1                                                                               | 0% of S.I or maxim                     | um of Rs.1,00,000/-     |                                      |                   |  |  |  |
|                                                                                                          |                      | Additional Ber  | efits (In-built)                                                                     |                                        |                         |                                      |                   |  |  |  |
| Cost of Health Check-up – (benefit payable up to in ) (available after every claim free year per policy) | Rs.750/-             | Rs.1,000/-      | Rs.1,500/-                                                                           | Rs.2,000/-                             | Rs.2,500/-              | Rs.3,000/-                           | Rs.3,500/-        |  |  |  |
| Coverage for New Born Baby<br>(provided if mother is insured for 12 months without break)                | Upto 10 <sup>t</sup> | % of S.I or max | imumof Rs.50,000/-                                                                   | -subject to availabil                  | ity of the S.I (from 1  | 6 <sup>th</sup> day to till the expi | ry of the policy) |  |  |  |
| Emergency Domestic Medical Evacuation (per Hospitalization)                                              | Upto R               | s.5,000/-       | For S.I - 5 / 10 / 15 Lakh – Upto Rs.7,500/- For S.I – 20 / 25 Lakh - Upto Rs.       |                                        |                         |                                      |                   |  |  |  |
|                                                                                                          |                      |                 |                                                                                      |                                        |                         |                                      | -                 |  |  |  |
| Sum Insured Options (In Lakh )                                                                           | 3                    | 4               | 5                                                                                    | 10                                     | 15                      | 20                                   | 25                |  |  |  |
| Compassionate Travel                                                                                     |                      | X               | Х                                                                                    | X Up to Rs.5,000/- Per Hospitalization |                         |                                      |                   |  |  |  |
| Repatriation of Mortal Remains (benefit in )                                                             | erso                 | nala            | Up to Rs.5,000/- per policy period                                                   |                                        |                         |                                      |                   |  |  |  |
| Treatment in Preferred Network Hospitals (payable as lump-sum)                                           |                      |                 | Up to 1% of S.I su                                                                   | bject to a maximun                     | of Rs.5,000/- per p     | policy period                        |                   |  |  |  |
| Share Accommodation (benefit per day in )                                                                | th li                | For             | S.I 3 Lakh to 15 La                                                                  | kh – Rs.800/-                          | rialie                  | For S.I 20 / 25 L                    | _akh – Rs.1,000/- |  |  |  |
| AYUSH Treatment (per policy period)                                                                      | Upto Rs              | s.10,000/-      |                                                                                      | Up to Rs.15,000/-                      | Up to Rs                | s.20,000/-                           |                   |  |  |  |
| Second Medical Opinion                                                                                   |                      | <b>~</b>        |                                                                                      |                                        | <b>✓</b>                |                                      |                   |  |  |  |
| Assisted Reproduction Treatment (payable after a waiting period of 36 months)                            |                      | Х               | Rs. 1,00,000/-                                                                       | ·                                      |                         |                                      |                   |  |  |  |
| Automatic Restoration of Basic Sum Insured 3 times during the policy period, 100% each time              |                      | <b>~</b>        | <b>✓</b>                                                                             |                                        |                         |                                      |                   |  |  |  |
| Recharge Benefit (Provided once during the policy period)                                                | Rs.75,000/-          | Rs.1,00,000/-   | Rs.1,50,000/-                                                                        |                                        |                         |                                      |                   |  |  |  |
| Additional Sum Insured for Road Traffic Accident (RTA)                                                   |                      | Up to 25%       | of Sum Insured subject to a maximum of Rs.5,00,000/- (once in a policy period)       |                                        |                         |                                      |                   |  |  |  |
| Bonus – Maximum allowable bonus is 100%                                                                  |                      | 25% of Sur      | n Insured after first year if claim free and additional 10% for the subsequent years |                                        |                         |                                      |                   |  |  |  |
|                                                                                                          |                      | Waiting         | Periods                                                                              |                                        |                         |                                      |                   |  |  |  |
| 30 days - for fresh proposals excluding accidental hospitalization                                       |                      | <b>✓</b>        |                                                                                      |                                        | <b>✓</b>                |                                      |                   |  |  |  |
| 24 months – for specified illness / diseases                                                             |                      | <b>✓</b>        |                                                                                      |                                        | <b>✓</b>                |                                      |                   |  |  |  |
|                                                                                                          |                      |                 | <u> </u>                                                                             |                                        |                         |                                      |                   |  |  |  |

✓ : Available;

X : Not Available;

P : Proposer; Sp : Spouse; C : Child; S.I : Sum Insured;

|           |                                          |                 |                  |                  | PREM                         | IUM C                             | HART             | EXCL                                                                                      | UDING              | TAX              |                  |                  |                  |                  |                  |  |  |
|-----------|------------------------------------------|-----------------|------------------|------------------|------------------------------|-----------------------------------|------------------|-------------------------------------------------------------------------------------------|--------------------|------------------|------------------|------------------|------------------|------------------|------------------|--|--|
|           | mily member covered premium calculation. | Zone 1          | means N          | Mumbai, Thane,   | Delhi including<br>Ahmedabad | Faridabad, Gur<br>d, Baroda Surat |                  | Zone 1A means Chennai, Bangalore, Pune, Nasik, Ernakulam, Trivandrum and Rest of Gujarat. |                    |                  |                  |                  |                  |                  |                  |  |  |
| A -Adul   | t,C-Child                                |                 |                  | Sum              | n Insured in                 | Rs.                               |                  |                                                                                           | Sum Insured in Rs. |                  |                  |                  |                  |                  |                  |  |  |
| Plan Type | Age in yrs.                              | 300000          | 400000           | 500000           | 1000000                      | 1500000                           | 2000000          | 2500000                                                                                   | 300000             | 400000           | 500000           | 1000000          | 1500000          | 2000000          | 2500000          |  |  |
|           | 16days-35                                | 7,210           | 8,175            | 8,985            | 11,475                       | 13,540                            | 15,260           | 16,875                                                                                    | 6,295              | 7,150            | 8,180            | 10,615           | 12,525           | 14,120           | 15,625           |  |  |
|           | 36-45                                    | 7,925           | 8,975            | 9,795            | 12,495                       | 14,750                            | 16,610           | 18,360                                                                                    | 6,915              | 7,840            | 8,905            | 11,545           | 13,620           | 15,350           | 16,975           |  |  |
|           | 46-50                                    | 11,315          | 12,770           | 13,640           | 17,330                       | 20,450                            | 22,995           | 25,390                                                                                    | 9,835              | 11,110           | 12,335           | 15,940           | 18,810           | 21,155           | 23,365           |  |  |
|           | 51-55                                    | 13,630          | 15,455           | 16,855           | 20,690                       | 24,640                            | 27,610           | 30,395                                                                                    | 11,855             | 13,470           | 15,115           | 19,025           | 22,670           | 25,405           | 27,975           |  |  |
| 1A+1C     | 56-60                                    | 17,545          | 19,840           | 21,470           | 26,280                       | 31,235                            | 34,995           | 38,520                                                                                    | 15,230             | 17,250           | 19,200           | 24,105           | 28,665           | 32,120           | 35,360           |  |  |
| IATIC     | 61-65                                    | 22,280          | 25,145           | 27,050           | 33,040                       | 39,210                            | 43,930           | 48,350                                                                                    | 19,315             | 21,825           | 24,135           | 30,250           | 35,920           | 40,245           | 44,295           |  |  |
|           | 66-70                                    | 27,895          | 31,435           | 33,665           | 41,055                       | 48,670                            | 54,520           | 60,000                                                                                    | 24,160             | 27,250           | 29,990           | 37,535           | 44,520           | 49,875           | 54,890           |  |  |
|           | 71-75                                    | 31,150          | 35,080           | 37,495           | 45,695                       | 54,145                            | 60,660           | 66,750                                                                                    | 26,960             | 30,390           | 33,380           | 41,755           | 49,500           | 55,450           | 61,025           |  |  |
|           | 76-80                                    | 34,185          | 38,480           | 41,070           | 50,030                       | 59,260                            | 66,385           | 73,050                                                                                    | 29,580             | 33,320           | 36,545           | 45,695           | 54,145           | 60,660           | 66,750           |  |  |
|           | above 80                                 | 36,860          | 41,470           | 44,220           | 53,845                       | 63,760                            | 71,425           | 78,595                                                                                    | 31,885             | 35,900           | 39,330           | 49,165           | 58,235           | 65,240           | 71,790           |  |  |
|           | 16days-35                                | 9,400           | 10,625           | 11,465           | 14,595                       | 17,225                            | 19,385           | 21,415                                                                                    | 8,180              | 9,260            | 10,395           | 13,450           | 15,875           | 17,870           | 19,750           |  |  |
|           | 36-45                                    | 10,125          | 11,435           | 12,290           | 15,630                       | 18,445                            | 20,750           | 22,920                                                                                    | 8,805              | 9,965            | 11,130           | 14,395           | 16,985           | 19,115           | 21,120           |  |  |
|           | 46-50                                    | 13,465          | 15,180           | 16,085           | 20,400                       | 24,075                            | 27,055           | 29,850                                                                                    | 11,685             | 13,190           | 14,515           | 18,730           | 22,100           | 24,845           | 27,420           |  |  |
|           | 51-55                                    | 16,240          | 18,375           | 19,930           | 24,415                       | 29,035                            | 32,530           | 35,810                                                                                    | 14,105             | 15,990           | 17,835           | 22,410           | 26,670           | 29,880           | 32,900           |  |  |
| 1A+2C     | 56-60                                    | 19,870          | 22,445           | 24,205           | 29,595                       | 35,145                            | 39,380           | 43,345                                                                                    | 17,235             | 19,495           | 21,620           | 27,120           | 32,225           | 36,105           | 39,745           |  |  |
| 17.70     | 61-65                                    | 25,540          | 28,795           | 30,890           | 37,690                       | 44,700                            | 50,075           | 55,115                                                                                    | 22,125             | 24,975           | 27,535           | 34,480           | 40,910           | 45,835           | 50,445           |  |  |
|           | 66-70                                    | 31,030          | 34,945           | 37,355           | 45,530                       | 53,950                            | 60,435           | 66,505                                                                                    | 26,860             | 30,275           | 33,260           | 41,605           | 49,320           | 55,250           | 60,805           |  |  |
|           | 71-75                                    | 34,660          | 39,010           | 41,630           | 50,710                       | 60,060                            | 67,280           | 74,035                                                                                    | 29,990             | 33,780           | 37,040           | 46,315           | 54,875           | 61,475           | 67,650           |  |  |
|           | 76-80                                    | 38,050          | 42,805           | 45,620           | 55,540                       | 65,765                            | 73,670           | 81,065                                                                                    | 32,910             | 37,050           | 40,575           | 50,710           | 60,060           | 67,280           | 74,035           |  |  |
|           | above 80                                 | 41,030          | 46,145           | 49,135           | 59,795                       | 70,785                            | 79,290           | 87,250                                                                                    | 35,480             | 39,930           | 43,680           | 54,575           | 64,625           | 72,390           | 79,660           |  |  |
|           | 16days-35                                | 12,830          | 14,465           | 15,360           | 19,490                       | 23,000                            | 25,855           | 28,530                                                                                    | 11,140             | 12,575           | 13,870           | 17,905           | 21,125           | 23,755           | 26,220           |  |  |
|           | 36-45                                    | 14,190          | 15,990           | 16,905           | 21,435                       | 25,295                            | 28,420           | 31,355                                                                                    | 12,310             | 13,890           | 15,250           | 19,670           | 23,210           | 26,085           | 28,790           |  |  |
|           | 46-50                                    | 18,955          | 21,330           | 22,315           | 28,235                       | 33,320                            | 37,405           | 41,240                                                                                    | 16,420             | 18,490           | 20,080           | 25,850           | 30,505           | 34,255           | 37,775           |  |  |
|           | 51-55                                    | 23,115          | 26,080           | 28,030           | 34,230                       | 40,615                            | 45,505           | 50,085                                                                                    | 20,035             | 22,630           | 25,005           | 31,335           | 37,200           | 41,675           | 45,870           |  |  |
| 1A+3C     | 56-60                                    | 28,365          | 31,960           | 34,215           | 41,720                       | 49,455                            | 55,400           | 60,970                                                                                    | 24,560             | 27,700           | 30,475           | 38,140           | 45,230           | 50,675           | 55,770           |  |  |
|           | 61-65                                    | 35,945          | 40,450           | 43,145           | 52,540                       | 62,225                            | 69,705           | 76,700                                                                                    | 31,095             | 35,020           | 38,380           | 47,980           | 56,840           | 63,675           | 70,070           |  |  |
|           | 66-70                                    | 41,220          | 46,355           | 49,355           | 60,065                       | 71,105                            | 79,650           | 87,645                                                                                    | 35,645             | 40,110           | 43,880           | 54,820           | 64,915           | 72,720           | 80,015           |  |  |
|           | 71-75                                    | 46,070          | 51,790           | 55,070           | 66,990                       | 79,275                            | 88,800           | 97,710                                                                                    | 39,825             | 44,795           | 48,935           | 61,115           | 72,340           | 81,035           | 89,170           |  |  |
|           | 76-80                                    | 50,600          | 56,865           | 60,405           | 73,455                       | 86,900                            | 97,340           | 1,07,105                                                                                  | 43,730             | 49,170           | 53,655           | 66,990           | 79,275           | 88,800           | 97,710           |  |  |
|           | above 80                                 | 54,585          | 61,325           | 65,100           | 79,140                       | 93,610                            | 1,04,860         | 1,15,370                                                                                  | 47,165             | 53,015           | 57,810           | 72,160           | 85,375           | 95,635           | 1,05,225         |  |  |
|           | 16days-35                                | 8,015           | 9,075            | 9,895            | 12,620                       | 14,895                            | 16,770           | 18,540                                                                                    | 6,985              | 7,925            | 8,990            | 11,655           | 13,755           | 15,495           | 17,140           |  |  |
|           | 36-45<br>46-50                           | 9,500<br>13,695 | 10,740           | 11,585<br>16,345 | 14,740<br>20,730             | 17,400                            | 19,575           | 21,625                                                                                    | 8,270              | 9,360            | 10,500           | 13,585           | 16,030           | 18,045           | 19,945           |  |  |
|           | 51-55                                    | 17,055          | 15,435<br>19,290 | 20,890           | 25,580                       | 24,460<br>30,405                  | 27,485<br>34,070 | 30,330<br>37,505                                                                          | 11,885<br>14,810   | 13,410<br>16,780 | 14,750<br>18,685 | 19,025           | 22,450<br>27,915 | 25,240<br>31,280 | 27,855<br>34,435 |  |  |
| 2A        | 56-60                                    | 21,445          | 24,210           | 26,065           | 31,845                       | 37,805                            | 42,355           | 46,615                                                                                    | 18,595             | 21,020           | 23,265           | 23,470<br>29,165 | 34,640           | 38,810           | 42,720           |  |  |
| (Self +   | 61-65                                    | 26,610          | 29,995           | 32,145           | 39,215                       | 46,500                            | 52,095           | 57,330                                                                                    | 23,050             | 26,005           | 28,650           | 35,865           | 42,545           | 47,665           | 52,460           |  |  |
| Spouse)   | 66-70                                    | 31,255          | 35,200           | 37,620           | 45,850                       | 54,325                            | 60,860           | 66,975                                                                                    | 27,055             | 30,490           | 33,495           | 41,895           | 49,660           | 55,635           | 61,225           |  |  |
|           | 71-75                                    | 34,915          | 39,295           | 41,930           | 51,065                       | 60,485                            | 67,755           | 74,560                                                                                    | 30,205             | 34,020           | 37,305           | 46,640           | 55,260           | 61,905           | 68,120           |  |  |
|           | 76-80                                    | 37,645          | 42,350           | 45,145           | 54,965                       | 65,080                            | 72,905           | 80,220                                                                                    | 32,560             | 36,660           | 40,150           | 50,180           | 59,440           | 66,585           | 73,270           |  |  |
|           | above 80                                 | 40,590          | 45,655           | 48,615           | 59,170                       | 70,045                            | 78,465           | 86,340                                                                                    | 35,100             | 39,505           | 43,225           | 54,005           | 63,950           | 71,640           | 78,830           |  |  |
|           | 16days-35                                | 9,790           | 11,065           | 11,915           | 15,155                       | 17,885                            | 20,125           | 22,230                                                                                    | 8,520              | 9,640            | 10,795           | 13,960           | 16,475           | 18,545           | 20,490           |  |  |
|           | 36-45                                    | 11,230          | 12,675           | 13,545           | 17,210                       | 20,310                            | 22,835           | 25,215                                                                                    | 9,760              | 11,030           | 12,250           | 15,825           | 18,680           | 21,010           | 23,205           |  |  |
| 2A+1C     | 46-50                                    | 15,490          | 17,445           | 18,380           | 23,290                       | 27,485                            | 30,870           | 34,050                                                                                    | 13,430             | 15,145           | 16,570           | 21,355           | 25,200           | 28,315           | 31,240           |  |  |
|           | 51-55                                    | 19,130          | 21,615           | 23,335           | 28,540                       | 33,905                            | 37,985           | 41,815                                                                                    | 16,600             | 18,785           | 20,850           | 26,160           | 31,095           | 34,840           | 38,355           |  |  |
|           | 56-60                                    | 23,900          | 26,960           | 28,955           | 35,350                       | 41,935                            | 46,980           | 51,705                                                                                    | 20,710             | 23,390           | 25,825           | 32,350           | 38,395           | 43,020           | 47,350           |  |  |
|           | 61-65                                    | 28,520          | 32,135           | 34,400           | 41,945                       | 49,720                            | 55,700           | 61,295                                                                                    | 24,695             | 27,850           | 30,640           | 38,345           | 45,475           | 50,945           | 56,065           |  |  |
|           | 66-70                                    | 32,680          | 36,795           | 39,300           | 47,880                       | 56,725                            | 63,545           | 69,930                                                                                    | 28,280             | 31,865           | 34,975           | 43,745           | 51,840           | 58,075           | 63,910           |  |  |
| 2A+1C     | 71-75                                    | 36,510          | 41,080           | 43,805           | 53,345                       | 63,170                            | 70,765           | 77,870                                                                                    | 31,580             | 35,560           | 38,965           | 48,710           | 57,700           | 64,640           | 71,130           |  |  |
|           | 76-80                                    | 40,080          | 45,080           | 48,015           | 58,440                       | 69,185                            | 77,500           | 85,280                                                                                    | 34,660             | 39,010           | 42,690           | 53,345           | 63,170           | 70,765           | 77,870           |  |  |
|           | above 80                                 | 43,225          | 48,600           | 51,715           | 62,925                       | 74,480                            | 83,430           | 91,800                                                                                    | 37,370             | 42,045           | 45,965           | 57,420           | 67,980           | 76,155           | 83,795           |  |  |
|           | 16days-35                                | 12,030          | 13,575           | 14,460           | 18,355                       | 21,660                            | 24,355           | 26,880                                                                                    | 10,450             | 11,805           | 13,065           | 16,870           | 19,910           | 22,390           | 24,720           |  |  |
|           | 36-45                                    | 13,305          | 15,000           | 15,905           | 20,175                       | 23,805                            | 26,755           | 29,520                                                                                    | 11,550             | 13,035           | 14,355           | 18,520           | 21,855           | 24,570           | 27,120           |  |  |
|           | 46-50                                    | 17,760          | 19,990           | 20,960           | 26,530                       | 31,305                            | 35,155           | 38,765                                                                                    | 15,390             | 17,335           | 18,870           | 24,300           | 28,675           | 32,210           | 35,525           |  |  |
|           | 51-55                                    | 21,665          | 24,455           | 26,325           | 32,160                       | 38,175                            | 42,770           | 47,075                                                                                    | 18,785             | 21,230           | 23,495           | 29,450           | 34,980           | 39,190           | 43,135           |  |  |
| 2A+2C     | 56-60                                    | 26,570          | 29,950           | 32,105           | 39,160                       | 46,435                            | 52,025           | 57,255                                                                                    | 23,015             | 25,970           | 28,610           | 35,815           | 42,490           | 47,600           | 52,390           |  |  |
|           | 61-65                                    | 31,730          | 35,725           | 38,175           | 46,520                       | 55,120                            | 61,750           | 67,950                                                                                    | 27,460             | 30,945           | 33,985           | 42,510           | 50,385           | 56,445           | 62,115           |  |  |
|           | 66-70                                    | 36,370          | 40,925           | 43,645           | 53,145                       | 62,935                            | 70,500           | 77,580                                                                                    | 31,460             | 35,430           | 38,820           | 48,530           | 57,490           | 64,400           | 70,870           |  |  |
|           | 71-75                                    | 40,640          | 45,705           | 48,675           | 59,240                       | 70,125                            | 78,555           | 86,440                                                                                    | 35,145             | 39,550           | 43,275           | 54,070           | 64,025           | 71,720           | 78,925           |  |  |