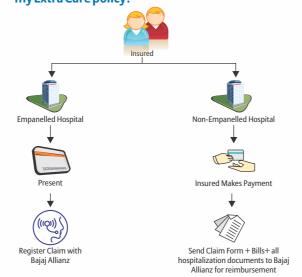

 What would be the process in case of a claim under my Extra Care policy?

- The Claim under cashless and reimbursement would be admissible in excess of the deductible limit, subject to terms, conditions, exclusions & definitions as per the policy wordings.
- The proof of settlement of the deductible amount has to be produced at the time of claim in case of any other existing insurance policy.
- For reimbursement claims You or someone claiming on Your behalf must inform Us in writing immediately, and in any event within 30 days of the aforesaid Illness or Bodily Injury.